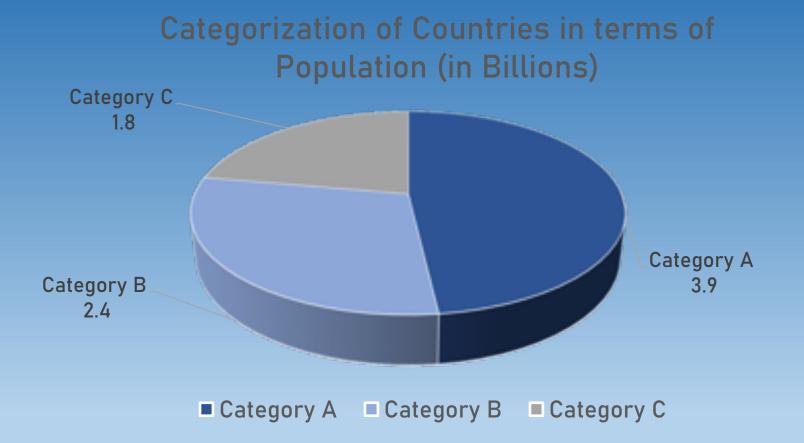

Validation, quality and system solutions

| Category   | Countries                                                                    |
|------------|------------------------------------------------------------------------------|
| Category A | United States, China, India, Russia, Brazil, EU27                            |
| Category B | Mid-size countries such as Indonesia, Japan, LATAM ex Brazil, Nigeria, Saudi |
|            | Arabia, Iran, Turkey, Egypt and others                                       |
| Category C | Smaller countries with a pop up to 50 Million per country                    |