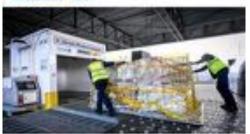

#### UPS has delivered our first COVID-19 vaccines to destinations across the U.S. and Canada.

\_ see more

More than 800,000 doses of COVID vaccine from Pfizer / Biontech are transported through the DHI, Express Hub in Brussels to UK. The logistical effort is enormous: the vaccine has to be cooled to -70 degrees. A smooth process in transportation is crucial - DHI, fully supports this. Connecting people, improving lives.